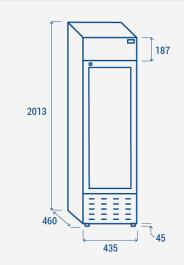

## **TECHNICAL SPECIFICATIONS**

| Capacity                         | 180 L         |
|----------------------------------|---------------|
| Temperature                      | K1 (0°C~+7°C) |
| Consumption                      | 2.65 kWh/24h  |
| Rated Power                      | 140 W         |
| Noise level                      | 49 dB(A)      |
| Net Weight                       | 64 Kg         |
| Gross Weight                     | 70 Kg         |
| External Dimensions (WxDxH mm)   | 435x460x2013  |
| Internal Dimensions (WxDxH mm)   | 355x363x1408  |
| Packaging dimensions (WxDxH mm)  | 500x550x2060  |
| Loading quantities 20′/40′/40′HQ | 44/96/108     |

## PRODUCT DIMENSIONS

COOL HEAD EUROPE We make the world a cooler place

www.coolheadeurope.com