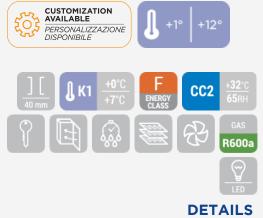

# **GENERAL FEATURES**

| -<br>180 Lt. Upright slim cooler                      | • |
|-------------------------------------------------------|---|
| White coated steel for internal and external side     | • |
| Roll-bond evaporator system with fan assisted cooling | • |
| Automatic compressor cycle defrost                    | • |
| Foaming Agent Cyclopentane (40mm per side)            | • |
| Digital Thermostat                                    | • |
| Inner vertical LED light / LED for canopy             | • |
| Removable Gasket                                      | • |
| White adjustable shelves: 5 Pcs                       | • |
| Self Closing Door                                     | • |
| Handle along door profile                             | • |
| Double layer safety tempered glass                    | • |
| N.2 Adjustable feet + N.4 Rollers at the back         | • |
| Energy efficiency class: F                            | • |
|                                                       |   |

## **TECHNICAL SPECIFICATIONS**

| Capacity                         | 180 L         |
|----------------------------------|---------------|
| Temperature                      | K1 (0°C~+7°C) |
| Consumption                      | 2.65 kWh/24h  |
| Rated Power                      | 140 W         |
| Noise level                      | 49 dB(A)      |
| Net Weight                       | 64 Kg         |
| Gross Weight                     | 70 Kg         |
| External Dimensions (WxDxH mm)   | 435x460x2013  |
| Internal Dimensions (WxDxH mm)   | 355x363x1408  |
| Packaging dimensions (WxDxH mm)  | 500x550x2060  |
| Loading quantities 20′/40′/40′HQ | 44/96/108     |