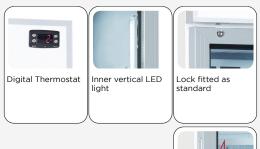

# **GENERAL FEATURES**

| -<br>180 Lt. Upright slim cooler                      | • |
|-------------------------------------------------------|---|
| White coated steel for internal and external side     | • |
| Roll-bond evaporator system with fan assisted cooling | • |
| Automatic compressor cycle defrost                    | • |
| Foaming Agent Cyclopentane (40mm per side)            | • |
| Digital Thermostat                                    | • |
| Inner vertical LED light / LED for canopy             | • |
| Removable Gasket                                      | • |
| White adjustable shelves: 5 Pcs                       | • |
| Self Closing Door                                     | • |
| Handle along door profile                             | • |
| Double layer safety tempered glass                    | • |
| N.2 Adjustable feet + N.4 Rollers at the back         | • |
| Energy efficiency class: F                            | • |
|                                                       |   |